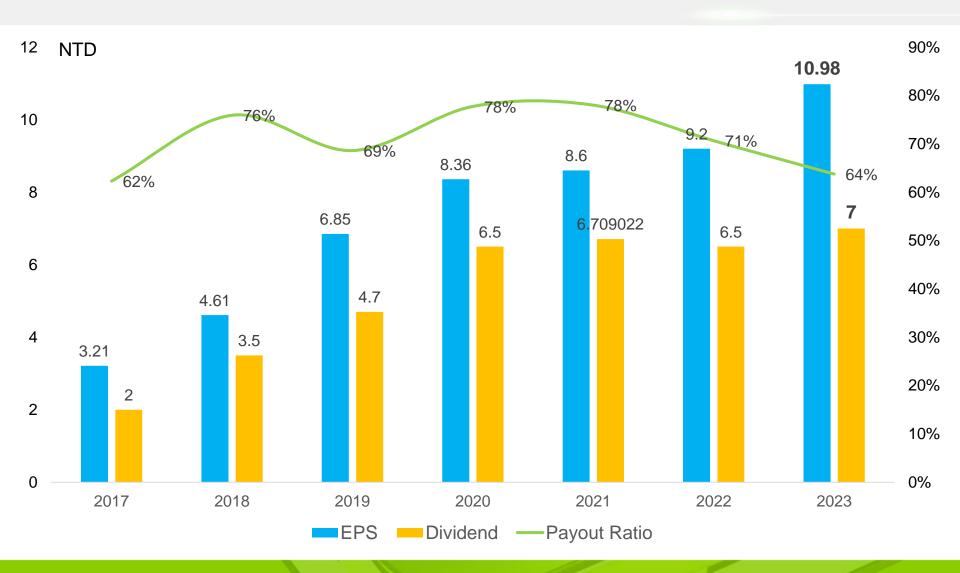

38          | 1%   |
| Accounts payable                    | 11,197       | 28%  | 12,271       | 30%  | 14,184       | 37%  |
| Current portion of long-term debt   | 0            | 0%   | 0            | 0%   | 683          | 2%   |
| Long-term debt                      | 0            | 0%   | 0            | 0%   | 0            | 0%   |
| Total liabilities                   | 24,468       | 62%  | 26,724       | 65%  | 23,679       | 62%  |
| Share Capital                       | 2,204        | 6%   | 2,204        | 5%   | 2,204        | 6%   |
| Total Equity                        | 15,303       | 38%  | 14,708       | 36%  | 14,389       | 38%  |
| Book value per share – parent (NTD) | 69.04        |      | 66.33        |      | 64.82        |      |

arcadyan

#### **Dividend Payout**



arcadyan

### ESG Performance – 2024 Taiwan FINI 100



7

## ESG Performance – 2024 EcoVadis Platinum Medal

#### PLATINUM Top 1%

arcadyan

# ecovadis

Sustainability Rating

**APR 2024** 

Arcadyan awarded Platinum Medal in 2024 EcoVadis Sustainability Rating. Ranking TOP 1% in all the company rating by EcoVadis

assessment

#### arcadyan

Corporate Sustainability







ARCADYAN TECHNOLOGY CORPORATION 2011 Copyright.









ARCADYAN TECHNOLOGY CORPORATION 2011 Copyright.